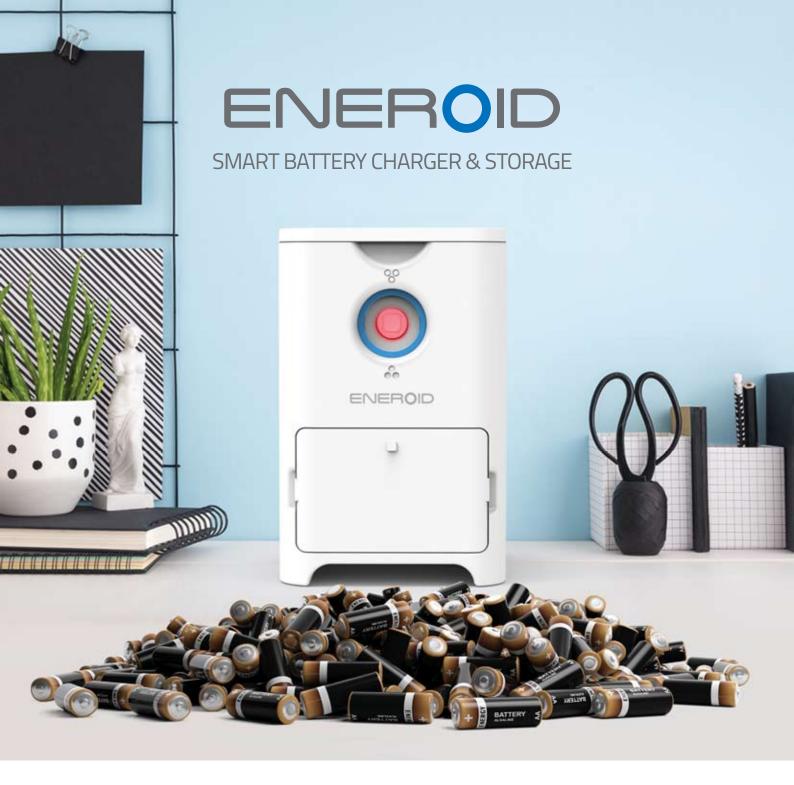

Eneroid is an innovative and smart way to recharge your batteries and will be your smart companion working automatically, sorting fail batteries and recharging good ones by the simple press of a button.

SMART BATTERY CHARGER & STORAGE

# Eneroid works for you recharging batteries over again automatically

Together with ENEROID you recharge not only rechargeable Batteries, Its recuperates normal single use batteries including alkaline ones making them reusable more than twice time. Eneroid's smart sensing sorts good or bad and automatically recharge successively batteries dropping to the main compartment, smartly, non renewable failed ones are drop to separated compartment.