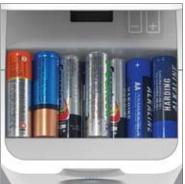

Eneroid is an innovative and smart way to recharge your batteries and will be your smart companion working automatically, sorting fail batteries and recharging good ones by the simple press of a button.

# Eneroid works for you recharging batteries over again automatically

Together with ENEROID you recharge not only rechargeable Batteries, Its recuperates normal single use batteries including alkaline ones making them reusable more than twice time. Eneroid's smart sensing sorts good or bad and automatically recharge successively batteries dropping to the main compartment, smartly, non renewable failed ones are drop to separated compartment.

#### **Any Polarity Direction**

Regardless of the direction of the battery terminal, ENEROID is able to recognize the terminals and charge up the batteries automatically.