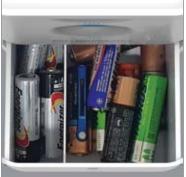

## Standby Battery Compartment

Just pile up and let the Eneroid manage the polarity for automatic recharge for you

## Fail Battery Compartment

Charging fail and end life batteries are dropped separately in this place

### Ready to use Battery Compartment

Successfully recharged and renewed batteries are dropped in this place

#### **Battery Storage**

After recharging batteries, ENEROID stores normal and defective batteries separately inside it.