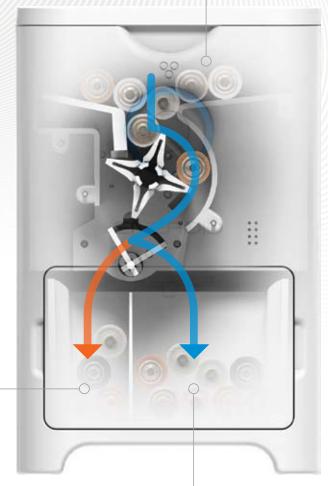

# Eneroid works for you recharging batteries over again automatically

Together with ENEROID you recharge not only rechargeable Batteries, Its recuperates normal single use batteries including alkaline ones making them reusable more than twice time. Eneroid's smart sensing sorts good or bad and automatically recharge successively batteries dropping to the main compartment, smartly, non renewable failed ones are drop to separated compartment.

## Standby Battery Compartment

Just pile up and let the Eneroid manage the polarity for automatic recharge for you

## Fail Battery Compartment

Charging fail and end life batteries are dropped separately in this place

### Ready to use Battery Compartment

Successfully recharged and renewed batteries are dropped in this place

#### **Battery Storage**

After recharging batteries, ENEROID stores normal and defective batteries separately inside it.