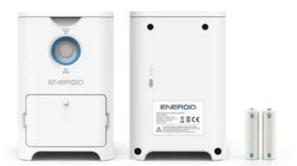

Model : EN10A2

## Specifications

| Compatibility      | Rechargeable AA battery (Ni-MH, Ni-CD)        |
|--------------------|-----------------------------------------------|
| Dimensions         | 11.5 cm x 12.5 cm x18 cm                      |
| Weight             | 650 g                                         |
| Input Power        | USB Type-C, 5V 2A                             |
| Charging time      | About 1~2 hour (2 batteries at the same time) |
| Batteries Capacity | Charging standby : 12 ea / Storage : 21 ea    |
| Color              | Body : White / Ring : Blue                    |