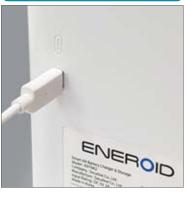

## C-type power supply

ENEROID is equipped with the USB C-type power supply so its stability and durability are excellent. Also, ENEROID is compatible with the 5V 2A cable.

Model: EN10A3