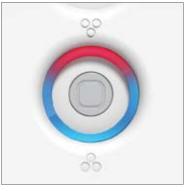

#### **LED** indicator

LED indicates the condition of ENEROID. If the upper part of the LED indicator turns on, you need to check the charging part. If the lower part of the LED indicator turns on, you need to check the storage part.