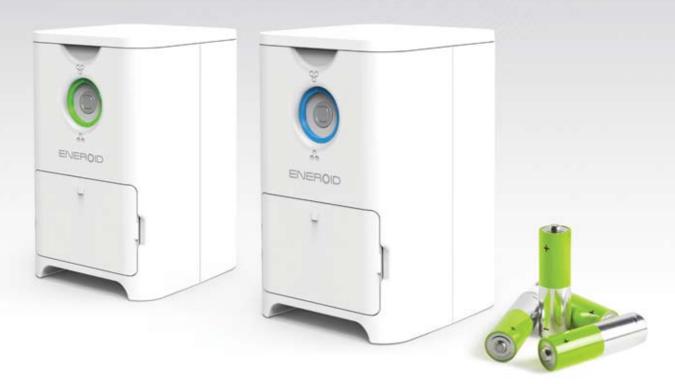

## Specifications

| Compatibility      | Rechargeable AAA battery (Ni-MH, Ni-CD)       |
|--------------------|-----------------------------------------------|
| Dimensions         | 11.5 cm x 12.5 cm x18 cm                      |
| Weight             | 650 g                                         |
| Input Power        | USB Type-C, 5V 2A                             |
| Charging time      | About 1~2 hour (2 batteries at the same time) |
| Batteries Capacity | Charging standby : 15 ea / Storage : 27 ea    |
| Color              | Body : White / Ring : Green                   |

## Specifications

| Compatibility      | Rechargeable AA battery (Ni-MH, Ni-CD)        |
|--------------------|-----------------------------------------------|
| Dimensions         | 11.5 cm x 12.5 cm x18 cm                      |
| Weight             | 650 g                                         |
| Input Power        | USB Type-C, 5V 2A                             |
| Charging time      | About 1~2 hour (2 batteries at the same time) |
| Batteries Capacity | Charging standby : 12 ea / Storage : 21 ea    |
| Color              | Body : White / Ring : Blue                    |