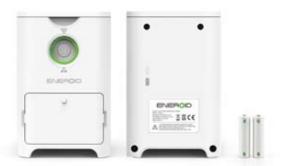

## C-type power supply

ENEROID is equipped with the USB C-type power supply so its stability and durability are excellent. Also, ENEROID is compatible with the 5V 2A cable.

Model: EN10A3

## Specifications

| Compatibility      | Rechargeable AAA battery (Ni-MH, Ni-CD)       |
|--------------------|-----------------------------------------------|
| Dimensions         | 11.5 cm x 12.5 cm x18 cm                      |
| Weight             | 650 g                                         |
| Input Power        | USB Type-C, 5V 2A                             |
| Charging time      | About 1~2 hour (2 batteries at the same time) |
| Batteries Capacity | Charging standby : 15 ea / Storage : 27 ea    |
| Color              | Body : White / Ring : Green                   |