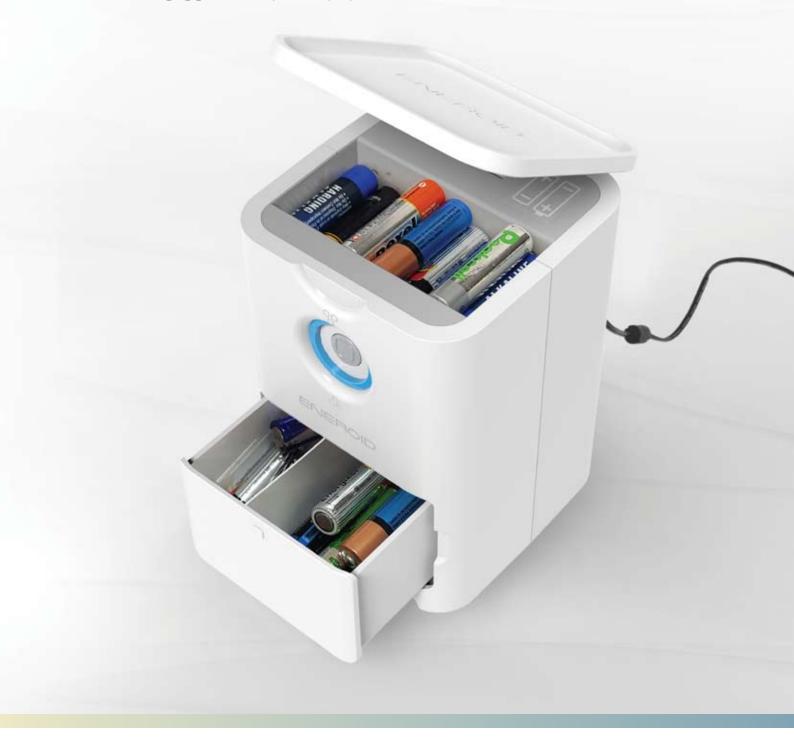

# Eneroid works for you recharging batteries over again automatically

Together with ENEROID you recharge not only rechargeable Batteries, Its recuperates normal single use batteries including alkaline ones making them reusable more than twice time. Eneroid's smart sensing sorts good or bad and automatically recharge successively batteries dropping to the main compartment, smartly, non renewable failed ones are drop to separated compartment.

## Standby Battery Compartment

Just pile up and let the Eneroid manage the polarity for automatic recharge for you

## Fail Battery Compartment

Charging fail and end life batteries are dropped separately in this place

### Ready to use Battery Compartment

Successfully recharged and renewed batteries are dropped in this place

#### **Battery Storage**

After recharging batteries, ENEROID stores normal and defective batteries separately inside it.