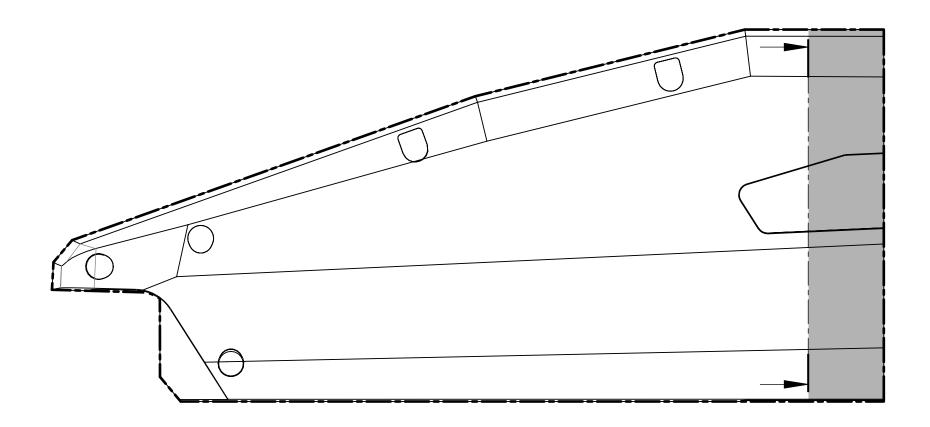

de: PowerPack kompatibel zur Yamaha PW Serie

en: PowerPack compatible to Yamaha PW series

Bitte beide Konturen ausschneiden und an der Klebestelle mit Kleber zusammenfügen. Evt. wegen der Steifigkeit auf einen Karton aufkleben. Nun können Sie die Schablone in den Rahmen halten, um zu prüfen, ob die Ersatzbatterie in die Rahmengeometrie passt.

Please cut out both templates and stick them together at the gluing spot.

Maybe the template has to be reinforced with cardboard because of stiffness.

Now you can hold the template into the bike frame in order to evaluate the compatibility of your bike frame.