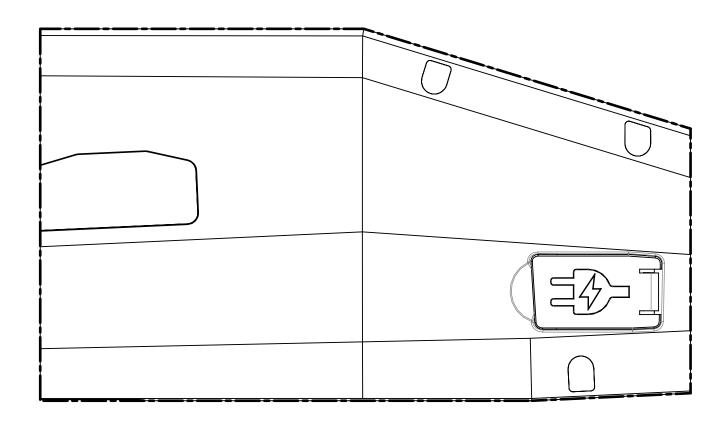

de: PowerPack kompatibel zur Yamaha PW Serie

en: PowerPack compatible to Yamaha PW series

Bitte beide Konturen ausschneiden und an der Klebestelle mit Kleber zusammenfügen. Evt. wegen der Steifigkeit auf einen Karton aufkleben. Nun können Sie die Schablone in den Rahmen halten, um zu prüfen, ob die Ersatzbatterie in die Rahmengeometrie passt.

Please cut out both templates and stick them together at the gluing spot.

Maybe the template has to be reinforced with cardboard because of stiffness.

Now you can hold the template into the bike frame in order to evaluate the compatibility of your bike frame.