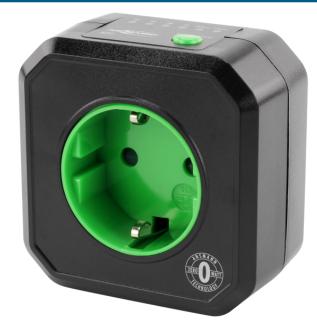

## ANSMANN Energy saving mains socket AES1

- Intelligent time controlled countdown mains timer with Zero Watt Technology, which disconnects attached loads (e.g. heaters, irons, pumps, printers, copier, coffee machines and many other devices) after the user set operating time (15min. – 8h) automatically and safe from mains power
- no standby power consumption (OW)
- saves energy, money and the environment
- easy to operate with only one push button
- LED indication of the remaining operating time
- 15min / 30min / 1h / 2h / 4h / 8h operating times selectable
- input/output: 230V AC / 50Hz
- load: max. 2500W / 10A respectively max. 1150VA / 5A inductive load (e.g. electric motor)
- 3 year warranty